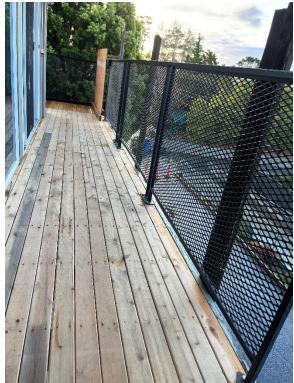

#### **Projects**

- Stairs/Deck project is 99% complete. Final element remaining is for the metal worker to finish the railings (see photos below).
- Change order work inside the fitness room (beam support) has begun and we are waiting for the County to approve the updated design elements before the rest of the work can be completed.
- Design documents and bid materials are being compiled for the landslides project. I've outlined a bid timeline that can be used once those materials are ready for public posting.