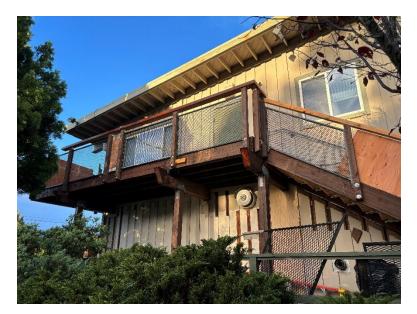

#### **Projects**

- Stairs/Deck project is 99% complete. Final element remaining is for the metal worker to finish the railings (see photos below).
- Change order work inside the fitness room (beam support) has begun and we are waiting for the County to approve the updated design elements before the rest of the work can be completed.
- Design documents and bid materials are being compiled for the landslides project. I've outlined a bid timeline that can be used once those materials are ready for public posting.