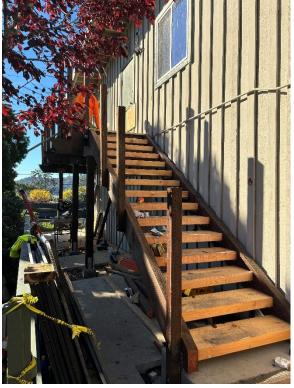

#### **Facilities and Grounds**

- Stair/Deck Project – Work proceeded after a short delay due to the Architect being out of the country and communicating alternatives for the change order. We have also had a few recent rain delays. Aside from the change order element, the project is almost complete (see photo below).