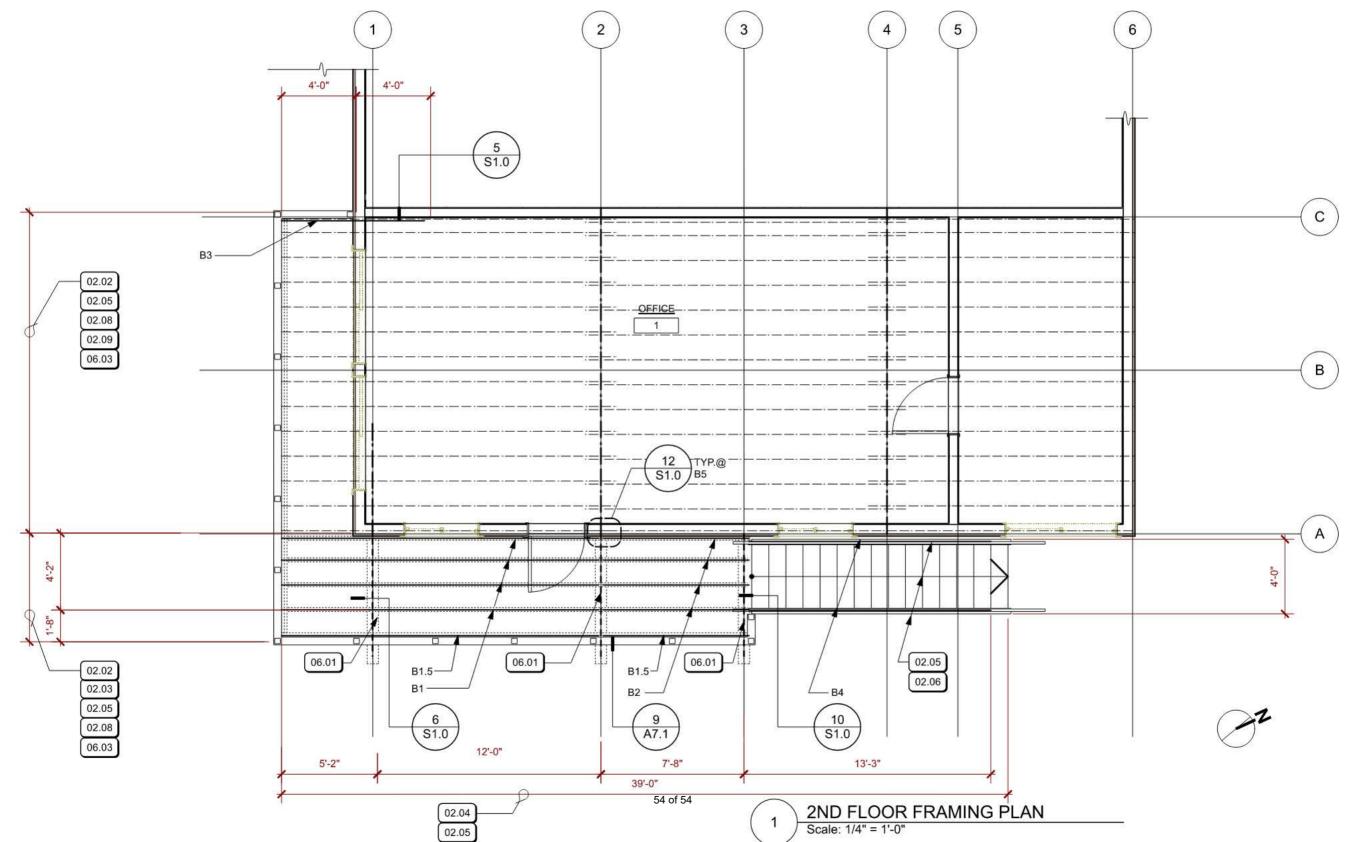

#### **Facilities and Grounds**

- Stair/Deck Project – Work proceeded after a short delay due to the Architect being out of the country and communicating alternatives for the change order. We have also had a few recent rain delays. Aside from the change order element, the project is almost complete (see photo below).

- New and previous change order info included in packet. Not a significant amount of savings from the revised option. Architect indicates that there are no other alternatives to resolving this issue.
- Architect has communicated the following reasons for the scope of the designs:
  - Dryrotted at end at support juncture.
  - Existing beam and footing are overstressed (also amplified by dryrot).
  - o Mid-span support is recommended.
- Main expense driver is from the extensive cement/foundation work required with this plan.
- Both plans (replacing the beam or constructing the mid-span support) are both very intrusive activities, just in different ways. Work completion estimate of 10 days.