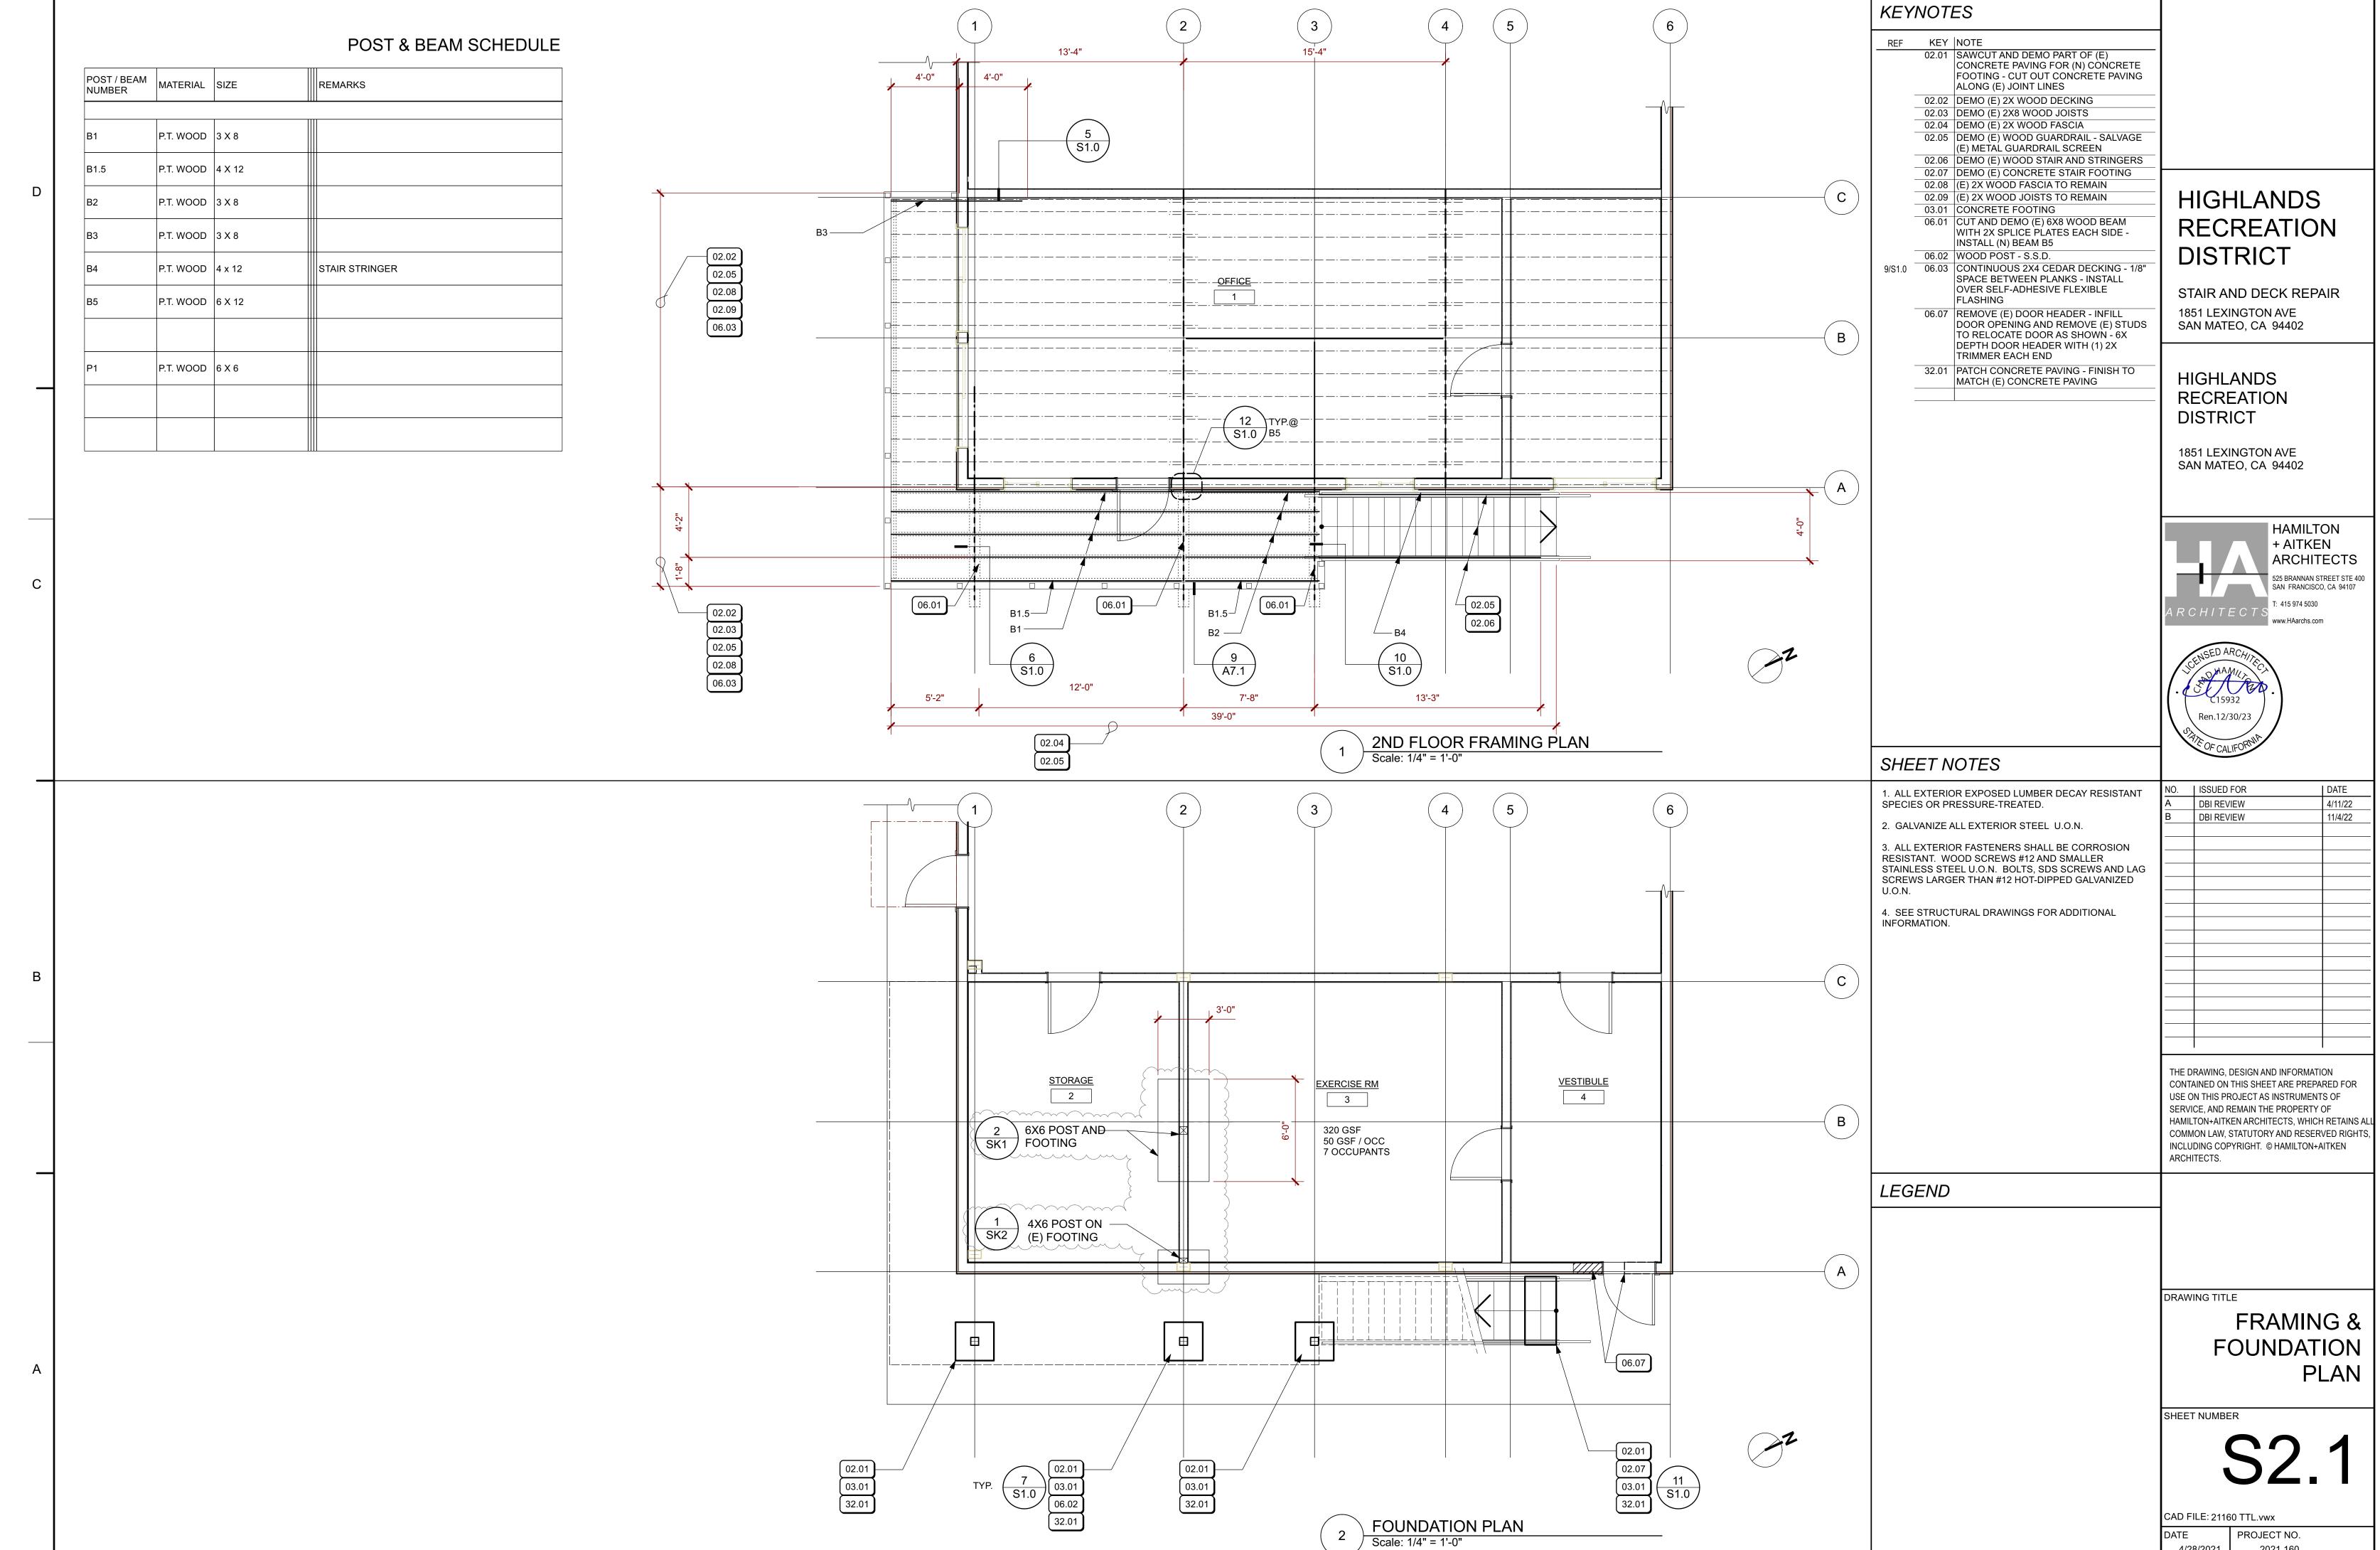

#### **Facilities and Grounds**

- Stair/Deck Project – Work proceeded after a short delay due to the Architect being out of the country and communicating alternatives for the change order. We have also had a few recent rain delays. Aside from the change order element, the project is almost complete (see photo below).

- New and previous change order info included in packet. Not a significant amount of savings from the revised option. Architect indicates that there are no other alternatives to resolving this issue.
- Architect has communicated the following reasons for the scope of the designs:
  - Dryrotted at end at support juncture.
  - Existing beam and footing are overstressed (also amplified by dryrot).
  - o Mid-span support is recommended.
- Main expense driver is from the extensive cement/foundation work required with this plan.
- Both plans (replacing the beam or constructing the mid-span support) are both very intrusive activities, just in different ways. Work completion estimate of 10 days.