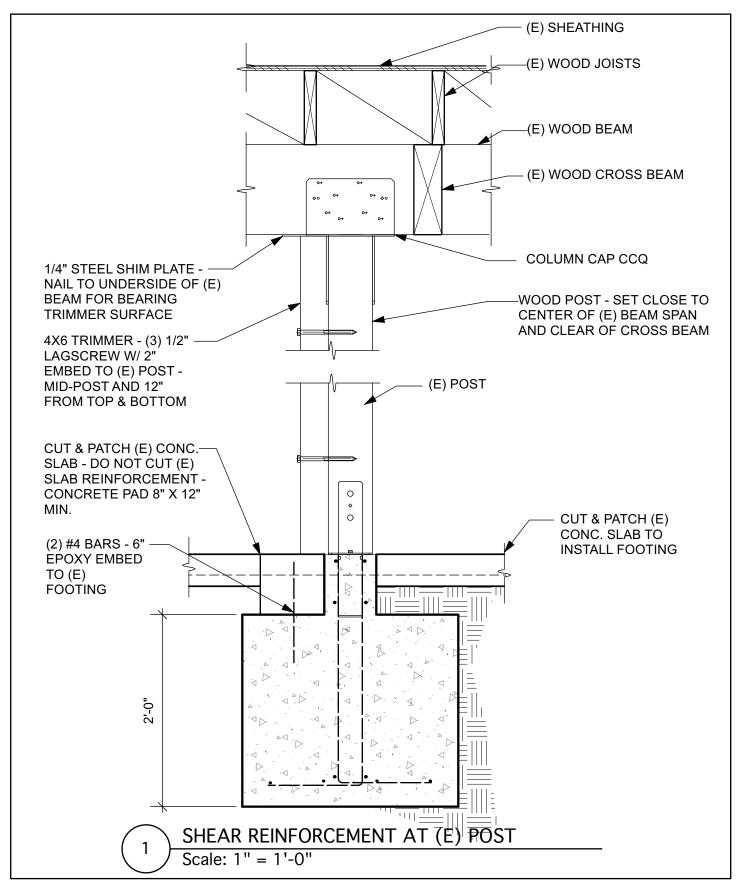

- New and previous change order info included in packet. Not a significant amount of savings from the revised option. Architect indicates that there are no other alternatives to resolving this issue.
- Architect has communicated the following reasons for the scope of the designs:
  - Dryrotted at end at support juncture.
  - Existing beam and footing are overstressed (also amplified by dryrot).
  - o Mid-span support is recommended.
- Main expense driver is from the extensive cement/foundation work required with this plan.
- Both plans (replacing the beam or constructing the mid-span support) are both very intrusive activities, just in different ways. Work completion estimate of 10 days.