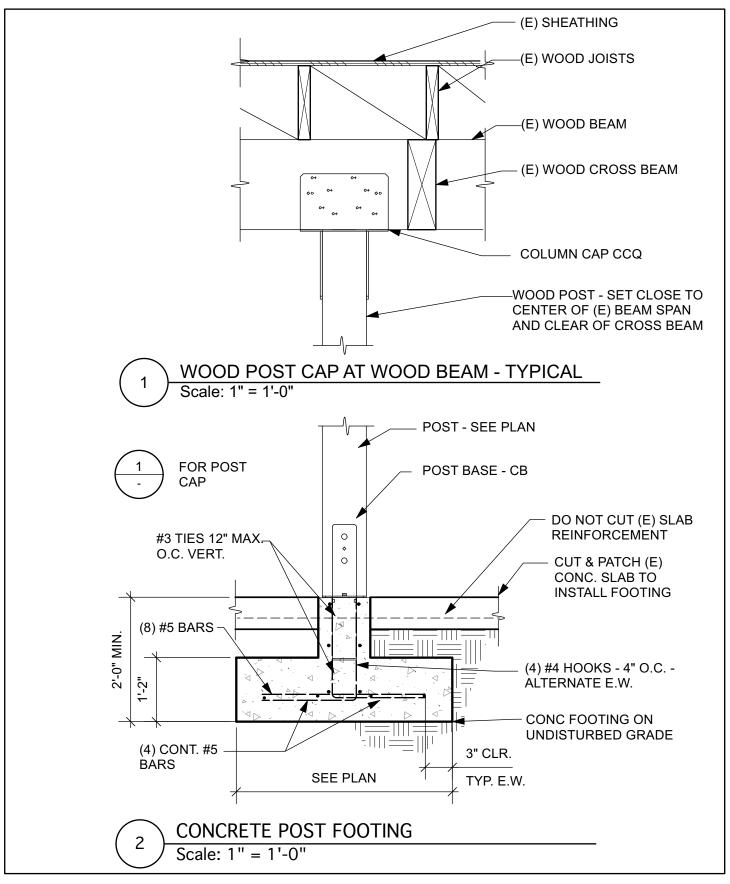

- New and previous change order info included in packet. Not a significant amount of savings from the revised option. Architect indicates that there are no other alternatives to resolving this issue.
- Architect has communicated the following reasons for the scope of the designs:
  - Dryrotted at end at support juncture.
  - Existing beam and footing are overstressed (also amplified by dryrot).
  - o Mid-span support is recommended.
- Main expense driver is from the extensive cement/foundation work required with this plan.
- Both plans (replacing the beam or constructing the mid-span support) are both very intrusive activities, just in different ways. Work completion estimate of 10 days.