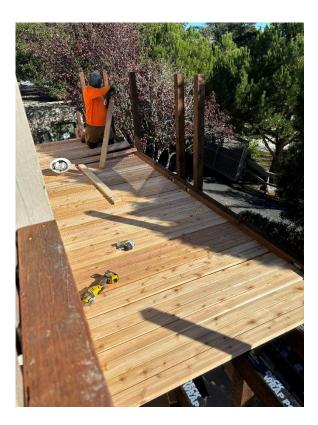

#### **Facilities and Grounds**

- Stair/Deck Project – Work proceeded after a short delay due to the Architect being out of the country and communicating alternatives for the change order. We have also had a few recent rain delays. Aside from the change order element, the project is almost complete (see photo below).